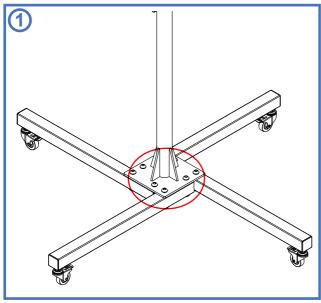

# **INSTALLATION INSTRUCTIONS**

1 Install the backup base wheels.

Use 8pcs (m10\*45 and gasket) screws to fix into accordingly.

2 Install the backup stand bar.

3 Install paper board.

Use 4pcs (m8\*10) screws to fix into accordingly.