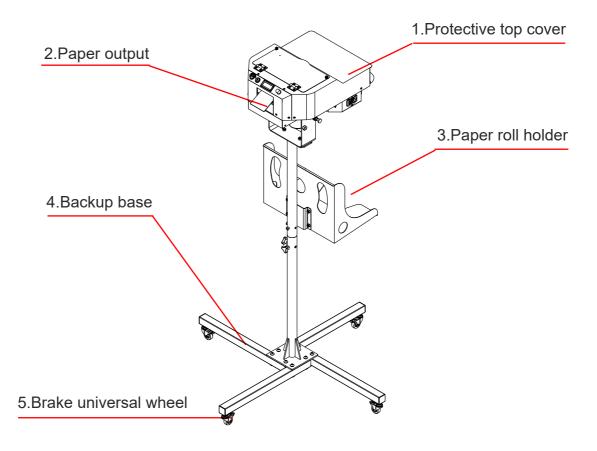

# STRUCTURE INTRODUCTION

# STRUCTURE INTRODUCTION

6.Pedal switch connection port

8.Paper output angle adjustment

9.Height adjustment