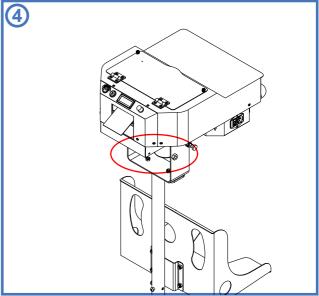

d remove from socket when you clean or repair the machine.

Please do not disassemble or repair the machine without technical instructions.

# **MACHINE PARAMETERS**

| Voltage | Power | Speed       | Weight | Size        |
|---------|-------|-------------|--------|-------------|
| 220V    | 120W  | 70meter/min | 29KG   | 94*94*164CM |

# STRUCTURE INTRODUCTION



# STRUCTURE INTRODUCTION

6.Pedal switch connection port

8.Paper output angle adjustment

9.Height adjustment



# **INSTALLATION INSTRUCTIONS**

1 Install the backup base wheels.

Use 8pcs (m10\*45 and gasket) screws to fix into accordingly.

2 Install the backup stand bar.

3 Install paper board.

Use 4pcs (m8\*10) screws to fix into accordingly.

4 Install the main machine.

Use 2pcs (m8) nuts to fix into accordingly.









#### **OPERATION INSTRUCTIONS**

# **MODE SWITCHING OPERATION**

Rotate the metal knob switch to switch gears, A represents auto mode, L represents single mode, and P represents pedal mode.



# **SINGLE MODE "L025"**

L025 means to set the length 25CM and the minimum is 25CM.

Tap the 'star/stop' switch once to automatically output a 25CM piece of paper.

Take the previous one to continue to the next one.

Tap the 'star/stop' switch once more to stop the paper.

Modify the length operation: After stopping the paper outputting, Turn the knob switch, adjust the value.

Tap the 'star/stop' switch once again, the device will output the paper.

#### **CONTINUOUS MODE "A025"**

A025 means to set the length 25CM and the minimum is 25CM.

Tap the star/stop' switch once to automatically output 2