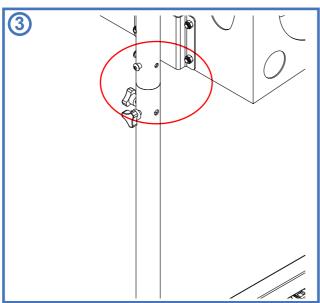

# **INSTALLATION INSTRUCTIONS**

1 Install the backup base wheels.

Use 8pcs (m10\*45 and gasket) screws to fix into accordingly.

2 Install the backup stand bar.

3 Install paper board.

Use 4pcs (m8\*10) screws to fix into accordingly.

4 Install the main machine.

Use 2pcs (m8) nuts to fix into accordingly.