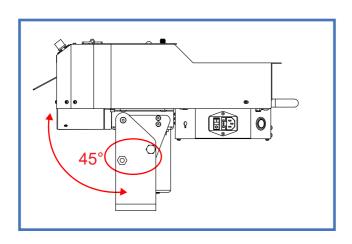

# THE MACHINE HEAD CAN BE ROTATED DOWNWARD BY 45°, 4 GEARS

Pull the knob outwards and adjust the angle of the nose.