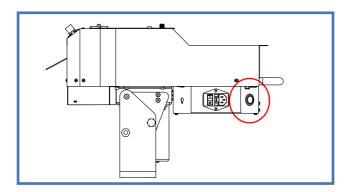

#### PAPER JAM PHENOMENON

When paper jam occurs, the equipment will stop automatically. If it is still running, cut off the power supply and restart it.

Observe the stop position of the cutter from the paper outlet. If it is not in the reset state (reset state: the rubber wheel can be seen from the paper outlet and the cutter stays on the right side), click (short press) the retract button to make The knife returns to the reset state.

The back knife button, only used when paper is jammed.

Cut off the power and clean the paper remaining inside. If the paper can't be cleaned from the paper outlet, open the flip cover to clean.

Loosen 2 screws and flip up the cover.