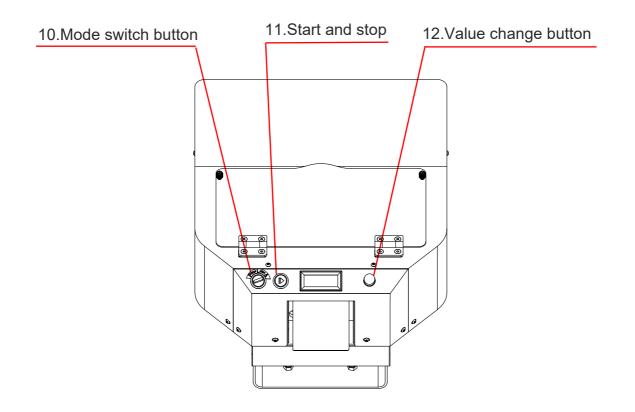

# **MODE SWITCHING OPERATION**

Rotate the metal knob switch to switch gears, A represents auto mode, L represents single mode, and P represents pedal mode.

# **SINGLE MODE "L025"**

L025 means to set the length 25CM and the minimum is 25CM.

Tap the 'star/stop' switch once to automatically output a 25CM piece of paper.

Take the previous one to continue to the next one.

Tap the 'star/stop' switch once more to stop the paper.

Modify the length operation: After stopping the paper outputting, Turn the knob switch, adjust the value.

Tap the 'star/stop' switch once again, the device will output the paper.

#### **CONTINUOUS MODE "A025"**

A025 means to set the length 25CM and the minimum is 25CM.

Tap the star/stop' switch once to automatically output 25CM continuously.

The default paper quantity is unlimited.

Tap the 'star/stop' switch once again to stop paper outputting.

Modify the length operation: After stopping the paper outputting, Turn the knob switch, adjust the value.

Quantity setting: After stopping, click the knob once, the interface becomes 'C000', turn the knob to change the value, there is no operation for 3 seconds, and return to the the interface of 'A025'. (The default is 'C000', which means run continuously; for other values, the equipment will automatically stop after the equipment runs the values for the number of times)

Tap the 'star/stop' switch once again, the device will output the paper.

# PEDAL MODE "P---"

Press and hold pedal --- output the paper continuously.

Release the pedal --- cut the paper automatically.