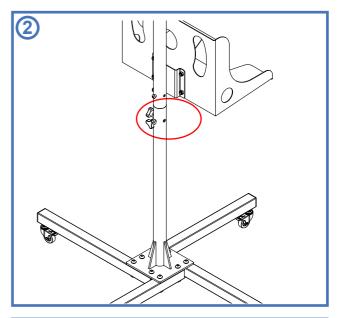

# **INSTALLATION INSTRUCTIONS**

1 Install the backup base wheels.

Use 8pcs (m10\*45 and gasket) screws to fix into accordingly.

2 Install the backup stand bar.

3 Install paper board.

Use 4pcs (m8\*10) screws to fix into accordingly.

4 Install the main machine.

Use 2pcs (m8) nuts to fix into accordingly.