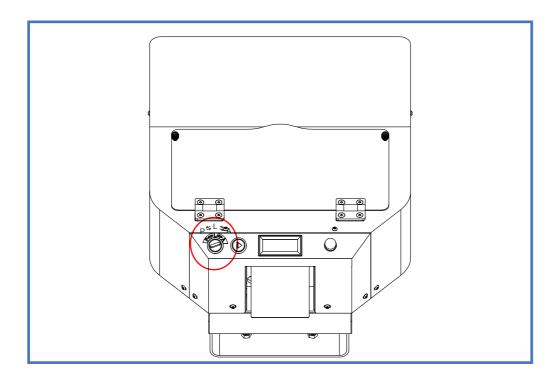

# **MODE SWITCHING OPERATION**

Rotate the metal knob switch to switch gears, A represents auto mode, L represents single mode, and P represents pedal mode.