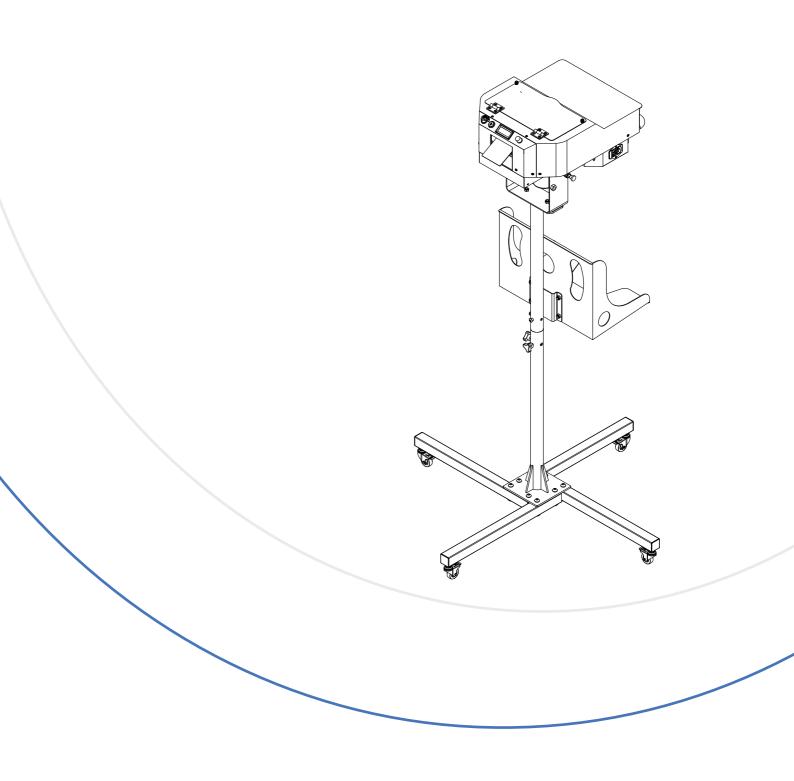

# STRUCTURE INTRODUCTION

# STRUCTURE INTRODUCTION

6.Pedal switch connection port

8.Paper output angle adjustment

9.Height adjustment